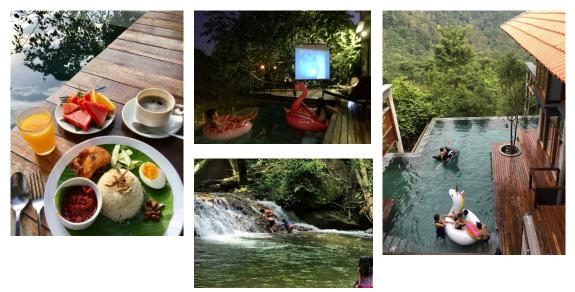

## A. RESORT - Weekday (Mon-Thurs) 3D/2N Family Package (MYR 1,568)

Package includes:

Non air-conditioned Accommodation (2 adults + 1 child),4+2 Asian Breakfast, 2+1 Asian Lunches,4+2 Asian Dinner, Jungle trekking\* and Outdoor Cinema\* (weather permits).

## **B.** RESORT - Weekend (Fri-Sun) 3D/2N Family Package (MYR 1,888)

Package includes:

Non air-conditioned Accommodation (2 adults + 1 child),4+2 Asian Breakfast, 2+1 Asian Lunches,4+2 Asian Dinner, Jungle trekking\* and Outdoor Cinema\* (weather permits).

## C. ESTATE - Weekday (Mon-Thurs) 3D/2N Family Package (MYR 2,788)

Package includes:

Air-conditioned Accommodation (2 adults + 1 child), 4+2 Asian Breakfast, 2+1 Asian Lunches, 2+1 Western Dinners, 2+1 Asian Dinner, Jungle trekking\* and Outdoor Cinema\* (weather permits).

## D. ESTATE - Weekend (Fri-Sun) 3D/2N Family Package (MYR 3,288)

Package includes:

Air-conditioned Accommodation (2 adults + 1 child),4+2 Asian Breakfast, 2+1 Asian Lunches, 2+1 Western Dinners, 2+1 Asian Dinner, Jungle trekking\* and Outdoor Cinema\* (weather permits).