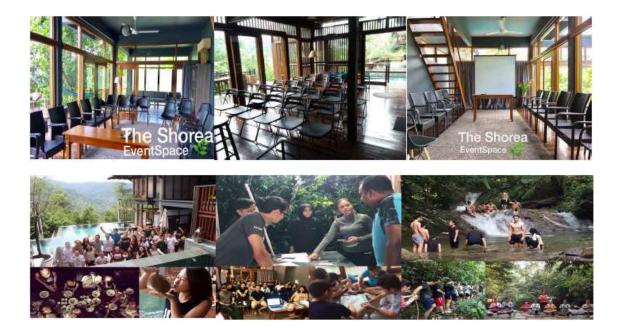

# 3D/2N Corperate Retreat / Seminar / Team Building Package (2024) (Tel: +60173385698/+60173005600)

### A. WEEKDAY - Below 30 pax (Mon-Thurs) 3D/2N Best Eco Retreat Package (MYR 990/pax)

Package includes: Whole Resort & Estate Accommodation (30 pax), 60 Asian Breakfast, 30 Asian Lunches, 30 Asian Dinner, 30 BBQ Under The Star Dinner, Jungle trekking / Tresure Hunt. Meeting Room with projector, Flip Chart and High-Tea, Wifi and Parking. Complimentary Nespresso Coffee, Dedicated Guest Experience Maker (GEM) on call 7am-12am and 8% SST

### **B.** WEEKEND - Below 30 pax (Fri-Sun) 3D/2N Best Eco Retreat Package (MYR 1,420/pax)

Package includes: Whole Resort & Estate Accommodation (30 pax), 60 Asian Breakfast, 30 Asian Lunches, 30 Asian Dinner, 30 BBQ Under The Star Dinner, Jungle trekking / Tresure Hunt. Meeting Room with projector, Flip Chart and High-Tea, Wifi and Parking. Complimentary Nespresso Coffee, Dedicated Guest Experience Maker (GEM) on call 7am-12am and 8% SST

## C. WEEKDAY - Above 50 pax (Mon-Thurs) 3D/2N Best Eco Retreat Package (MYR 890/pax)

Package includes: Whole Resort & Estate Accommodation (50 pax), 100 Asian Breakfast, 50 Asian Lunches,

50 Asian Dinner, 50 BBQ Under The Star Dinner, Jungle trekking / Tresure Hunt. Meeting Room with projector, Flip Chart and High-Tea, Wifi and Parking. Complimentary Nespresso Coffee, Dedicated Guest Experience Maker (GEM) on call 7am-12am and 8% SST

### **D.** WEEKEND - Above 50 pax (Fri-Sun) 3D/2N Best Eco Retreat Package (MYR 1,200/pax)

Package includes: Whole Resort & Estate Accommodation (50 pax), 100 Asian Breakfast, 50 Asian Lunches,

50 Asian Dinner, 50 BBQ Under The Star Dinner, Jungle trekking / Tresure Hunt. Meeting Room with projector, Flip Chart and High-Tea, Wifi and Parking. Complimentary Nespresso Coffee, Dedicated Guest Experience Maker (GEM) on call 7am-12am and 8% SST